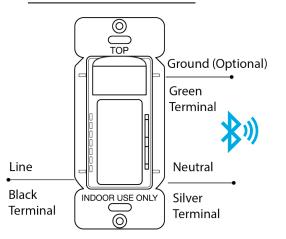

|                         |
| BK - Black                                                                            |                                                                                                                |                         |
| RD - Red                                                                              |                                                                                                                |                         |
| * White color is standard. Optional and Custom colors will ask for additional charge. |                                                                                                                |                         |

## WIRING DIAGRAM



## **Detection Area**



## Examples



# **Wireless Manual Control**



## WARRANTY

Five year limited warranty.

Specifications subject to change without notice.