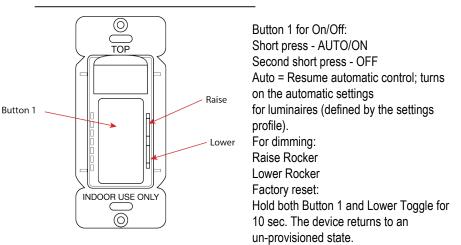

|
| BK - Black                                                                            |                                                                                                                |                         |
| RD - Red                                                                              |                                                                                                                |                         |
| * White color is standard. Optional and Custom colors will ask for additional charge. |                                                                                                                |                         |

## WIRING DIAGRAM



## **Detection Area**



## Examples



# **Wireless Manual Control**



## WARRANTY

Five year limited warranty.

Specifications subject to change without notice.