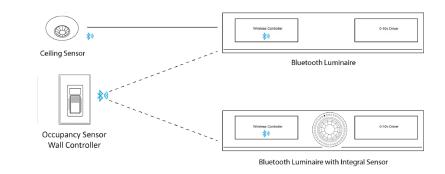

#### Bluemesh<sup>®</sup> Controls:

The BMWS-M-1BT-PIR-1-BLE-SR-WH wall controller is a Bluetooth NLC certified device by the Bluetooth SIG and offers true multi-vendor interoperability. Config-uration of the device and mesh network is accomplished via the BlueMesh web portal or iOS mobile app. The app is used for initial setup and subsequent parameter adjustment.

Advanced functionality such as energy monitoring, and demand response is available with the BlueMesh Gateway (ordered separately).

See BlueMesh® Commissioning User Manual for more information.

# **Wireless Manual Control**