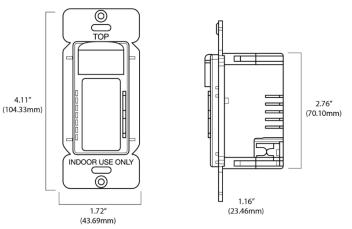

R-1-BLE-SR-WH) provides automatic, occupancy-based lighting control for a variety of indoor applications. It can be mounted in any standard single-gang wall box. The BMWS-M-1BT-PIR-1-BLE-SR-WH controls all of the lights in a specific zone. The unit also functions as a dimmer to override the pre-configured occupancy sensor settings. PIR detection is best suited for areas with clear line of sight. Typical applications include

Dim up/down (wireless)

Mounts in any Standard

Wall Box

Color: White

LED Status Indicator Light

classrooms, copy rooms, private offices, conference rooms, and private restrooms.

## **OVERVIEW**

- Bluetooth® NLC Certified
- Passive Infrared (PIR) Occupancy Sensor
- Manual on/off (wireless)
- Conforms with DLC NLC5
  Cybersecurity Standards

# PHYSICAL DIMENSIONS



## OPERATION

#### Bluemesh<sup>®</sup> Controls:

The BMWS-M-1BT-PIR-1-BLE-SR-WH wall controller is a Bluetooth NLC certified device by the Bluetooth SIG and offers true multi-vendor interoperability. Config-uration of the device and mesh network is accomplished via the BlueMesh web portal or iOS mobile app. The app is used for initial setup and subsequent parameter adjustment.

Advanced functionality such as energy monitoring, and demand response is available with the BlueMesh Gateway (ordered separately).

See BlueMesh® Commissioning User Manual for more information.

# SUMMARY

Sensor Type: PIR Occupancy/Vacancy Sensor Dimmer

#### Input Voltage

120-277 VAC, 50/60Hz I Max 1.5W

Mounting: Standard wall box Max Range: 40 ft @ 4ft mounting height (12.2m @ 1.2m mounting height) Max Blue