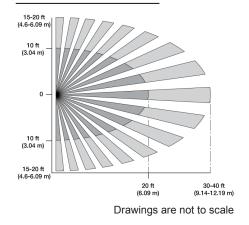

## **Detection Area**

#### Input Voltage

120-277 VAC, 50/60Hz I Max 1.5W

Mounting: Standard wall box Max Range: 40 ft @ 4ft mounting height (12.2m @ 1.2m mounting height) Max Bluetooth Range<sup>1</sup>: 30ft (9.14m)